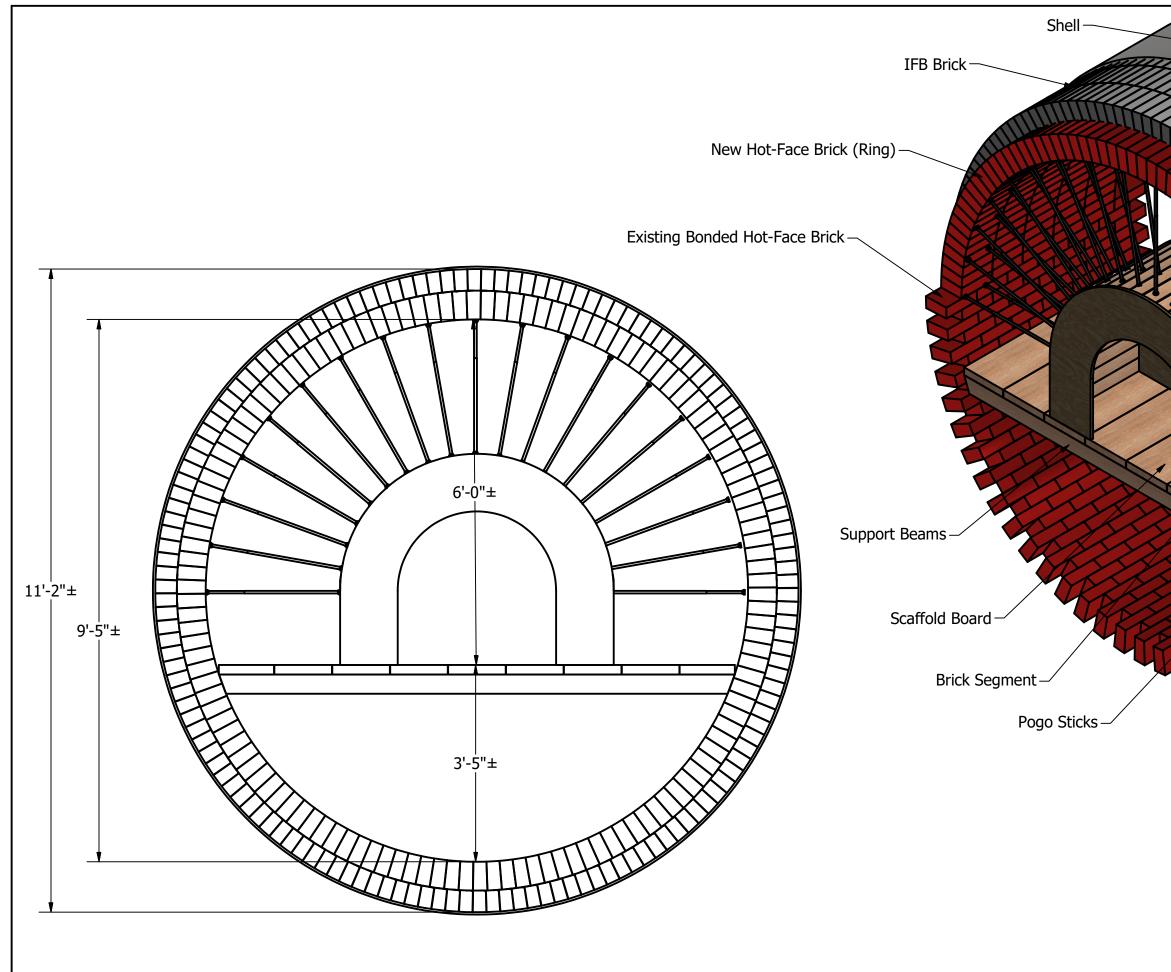

|                                                                                                     | R                                                                            | S                         |
|-----------------------------------------------------------------------------------------------------|------------------------------------------------------------------------------|---------------------------|
| TITLE:<br>Brick Segment Demonstration                                                               | PROJECT:<br>#2 AOCL BOOST                                                    | S                         |
| Brick Segment Demonstration<br>DRAWING NUMBER:                                                      | #3 AOGI Reacto                                                               | Dr Brick Repair<br>SCALE: |
| Brick Segment Demonstration<br>DRAWING NUMBER:<br>RCS-20-001<br>DRAWN:                              | #3 AOGI Reacto                                                               | SCALE:<br>1:20            |
| Brick Segment Demonstration<br>DRAWING NUMBER:<br>RCS-20-001<br>DRAWN:<br>H. WHATLEY<br>CHECKED BY: | #3 AOGI Reacto<br>UNIT<br>#3 RX<br>DATE DRAWN:<br>4/16/2020<br>DATE CHECKED: | SCALE:                    |
| Brick Segment Demonstration<br>DRAWING NUMBER:<br>RCS-20-001<br>DRAWN:<br>H. WHATLEY                | #3 AOGI Reacto                                                               | SCALE:<br>1:20            |