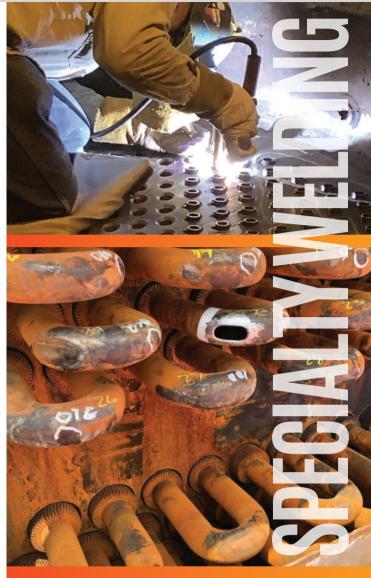

You can count on RCS to provide true turn-key solutions for your heater, boiler, and furnace needs. Holders of ASME "R", "S", and "U" stamps, our experienced personnel can perform any necessary specialty mechanical work, including tube repairs, full/partial re-tubes, steam and mud drum repair, tube rolling, and duct work. Our first- class welders and craftsmen are equipped to handle any specialty welding, piping, and fabrication that your project may require.